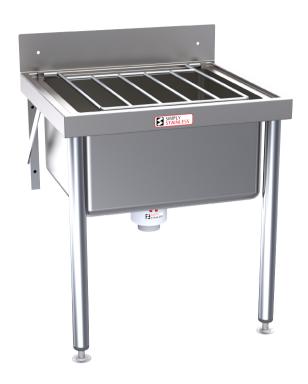

|    | Cleaners Sink |                 |                  |                    |  |
|----|---------------|-----------------|------------------|--------------------|--|
| 34 | Product Code  | Dimensions (mm) | Unit weight (Kg) | Load capacity (Kg) |  |
|    | 34-CL         | 540x490x600     | 7                | 20                 |  |