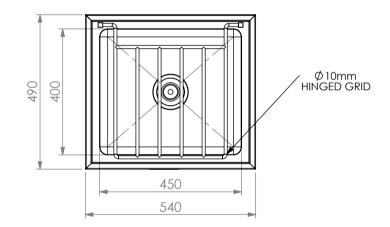

|    | Cleaners Sink |                 |                  |                    |  |
|----|---------------|-----------------|------------------|--------------------|--|
| 34 | Product Code  | Dimensions (mm) | Unit weight (Kg) | Load capacity (Kg) |  |
|    | 34-CL         | 540x490x600     | 7                | 20                 |  |