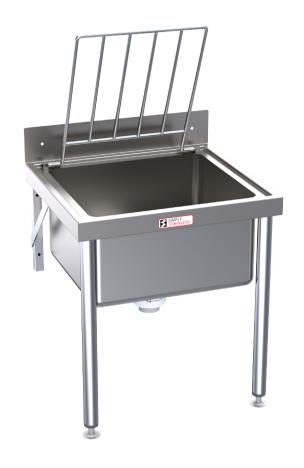

|    | Cleaners Sink |                 |                  |                    |  |
|----|---------------|-----------------|------------------|--------------------|--|
| 34 | Product Code  | Dimensions (mm) | Unit weight (Kg) | Load capacity (Kg) |  |
|    | 34-CL         | 540x490x600     | 7                | 20                 |  |