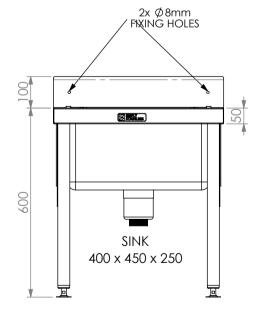

|    | Cleaners Sink |                 |                  |                    |  |
|----|---------------|-----------------|------------------|--------------------|--|
| 34 | Product Code  | Dimensions (mm) | Unit weight (Kg) | Load capacity (Kg) |  |
|    | 34-CL         | 540x490x600     | 7                | 20                 |  |